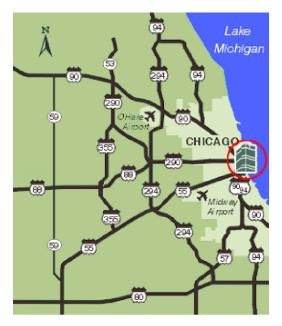

#### Chicagoland Area

#### By Car:

From the Southwest (I-55 Stevenson Expressway)

Proceed east to the end of I-55 to North Lake Shore Drive, Continue north (towards downtown) on Lake Shore Drive to Balbo Street. Turn left on Balbo to State Street; turn right on State Street. Continue one block. University Center will be on your right between Harrison Street and Congress Parkway.

From the South (I-57 to I-94 Dan Ryan Expressway)

and From the North (I-90/94 Kennedy/Edens Expressway)

Exit at Congress Parkway. Drive east towards downtown to State Street. Turn right on State Street. University Center will be on your left between Congress Parkway and Harrison Street.

From the West (I-290 Eisenhower Expressway)

I-290 turns into Congress Parkway at it nears downtown. Continue driving east to State Street. Turn right on State Street. University Center will be on your left between Congress Parkway and Harrison Street.