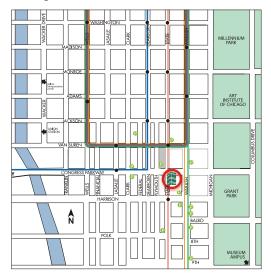

#### Chicago Loop

**El/Subway Stops** 

El/Subway Lines

## Location **E**

University Center is located in downtown Chicago at the intersection of State Street and Congress Parkway.

#### **University Center**

525 South State Street Chicago, IL 60605 877-4-UCC-INFO 312-924-8000 (Direct) 312-924-8100 (Fax)

#### Parking:

University Center does not have its own parking. However, there are a number of parking garages and lots all around the building. These parking locations are shown in the "Chicago Loop" map to the left.