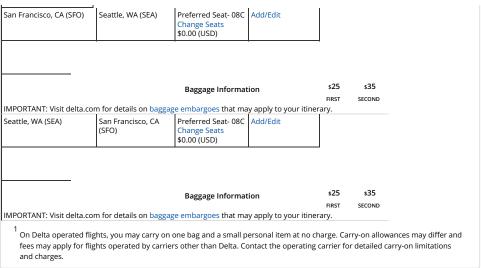

| Passenger                                                                           | From | То | Seat Assignment | Special Services<br>(e.g. Wheelchair) | Trip Extras |
|-------------------------------------------------------------------------------------|------|----|-----------------|---------------------------------------|-------------|
| Joellen Green Kaiser<br>Delta Air Lines#<br>2377757154<br>SkyMiles<br>Silver /Elite |      |    |                 |                                       |             |