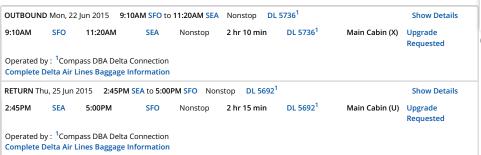

| Passenger                                                                           | From | То | Seat Assignment | Special Services<br>(e.g. Wheelchair) | Trip Extras |
|-------------------------------------------------------------------------------------|------|----|-----------------|---------------------------------------|-------------|
| Joellen Green Kaiser<br>Delta Air Lines#<br>2377757154<br>SkyMiles<br>Silver /Elite |      |    |                 |                                       |             |