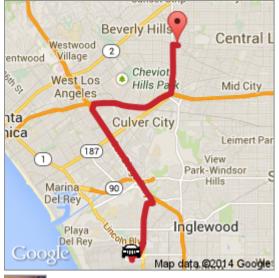

## Thanks for riding Uber!

**BILLED TO** Jo Ellen Kaiser

TRIP REQUEST DATE January 13, 2014 at 12:51pm

PICKUP LOCATION

105-107 North San Vicente Boulevard, Beverly Hills, CA

DROPOFF LOCATION

601-699 World Way, Los Angeles International Airport, Los Angeles, CA

### **Trip Statistics**

DISTANCE

13.06 miles

**DURATION** 

27 minutes, 39 seconds

**AVERAGE SPEED** 

**Uber Technologies, Inc.** 182 Howard St #8 San Francisco, CA 94102

Lost something on this ride? Retrieve it. Feedback from your trip? Reply to this receipt. xidultytknj